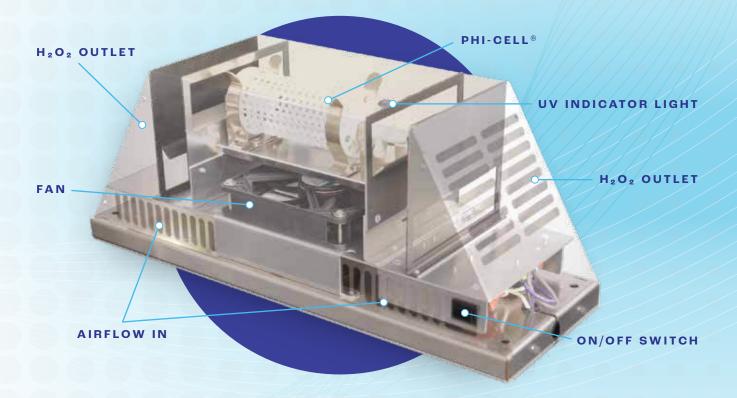

RGF's patented PHI-CELL® technology combines a photocatalytic process and a multiwavelength UV source to create active air purification. The combination of UV light and a hydrated quad-metallic catalyst drives a reaction that produces low level, airborne H<sub>2</sub>O<sub>2</sub>. RGF's PHI-CELL® air treatment systems are operating safely in over four million installations globally.

MATERIALS

Stainless steel housing

PHI-CELL<sup>®</sup> REPLACEMENT Recommended after 2 years

WARRANTY

1 year