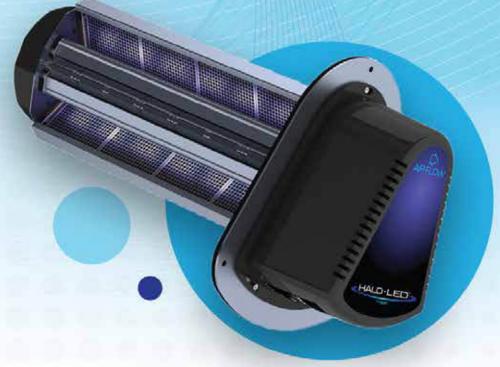

## The HALO-LED® Whole Home Air Purification System

The HALO-LED® utilises RGF's patented PHI-CELL® and Reme® technologies to provide revolutionary indoor air purification that proactively treats every cubic cm. of air-conditioned space, reducing airborne and surface bacteria, viruses, odours and mould.

## Why Use RGF's REME® Technology?

The HALO-LED™ is the industry's first LED in-duct, whole home and building air purification system that is both mercury free and zero ozone compliant. The HALO-LED™ proactively treats every cubic inch of air-conditioned space, reducing airborne and surface contaminants and pollutants. By combining REME-LED™ UV technology along with RGF's proven PHI-CELL® and REME® technologies, the HALO-LED™ provides revolutionary indoor air purification.

## **HALO-LED®** Whole Home Air Purification System

**Notice to Installer:** This unit must be wired in series with the blower to cycle on/off with the blower. This installation is required in order to be in compliance with new safety standards and to ensure maximum energy efficiency and LED module service life.