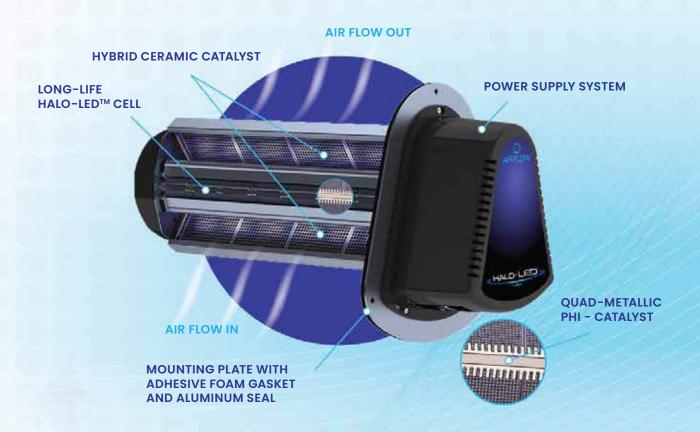

## The HALO-LED® Whole Home Air Purification System

The HALO-LED® utilises RGF's patented PHI-CELL® and Reme® technologies to provide revolutionary indoor air purification that proactively treats every cubic cm. of air-conditioned space, reducing airborne and surface bacteria, viruses, odours and mould.

## Why Use RGF's REME® Technology?

The HALO-LED™ is the industry's first LED in-duct, whole home and building air purification system that is both mercury free and zero ozone compliant. The HALO-LED™ proactively treats every cubic inch of air-conditioned space, reducing airborne and surface contaminants and pollutants. By combining REME-LED™ UV technology along with RGF's proven PHI-CELL® and REME® technologies, the HALO-LED™ provides revolutionary indoor air purification.