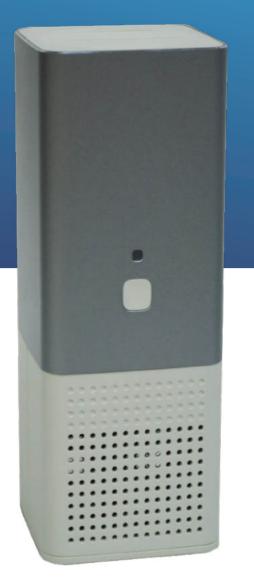

## **REME-ION**<sup>™</sup> Portable Plug-in Active Air Purifier

Fresh Air Indoors

### The REME ION™ portable air and surface purifier is the latest

advancement in air purification, using charged lons and an Advanced Oxidisation Process to clean air and eliminate odours.

The REME ION™ improves air quality by efficiently neutralising pathogens, allergens, odours, mould, bacteria, and airborne chemicals (VOCs).

Employing REME-LED PHI<sup>™</sup> technology, advanced oxidation and bipolar ionisation, the REME ION<sup>™</sup> quietly cleans the air you breathe, whilst also sterilising all surfaces.

CONTACT US TODAY