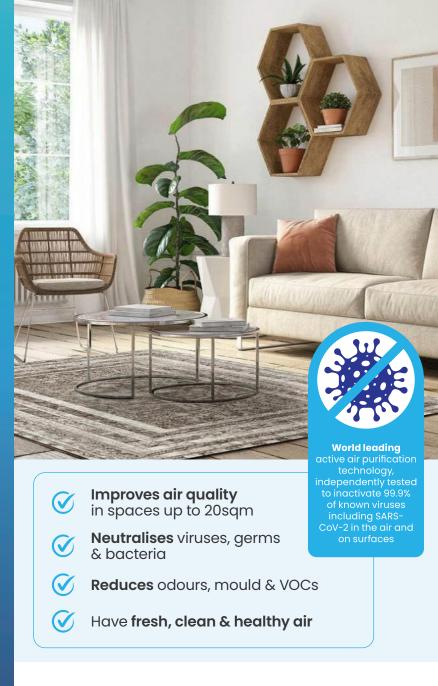

In independent tests RGF's REME<sup>™</sup> technology and Advanced Oxidation Process was shown to be up to 99.9% effective at seeking out and neutralising the SARS-CoV-2 virus.

#### **Actively fighting**

Viruses

**Mould Spores** 

Dander

Dust

Bacteria

Pollen

VOC's

#### Specifications

Product Weight: 0.4kg | Electrical: 12 VDC 0.4 A Power Consumption: 5 watts | Treatment Area: 20sqm Technology: REME-LED ™ with Bi-polar

For more information or to order your REME-ION™ Plug-in Purifier email us today at: **info@cleanairco.com.au** or visit **www.cleanairco.com.au**.