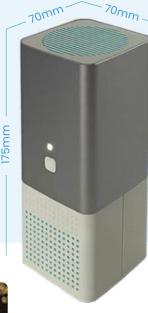

#### Specifications

Product Weight: 0.4kg | Electrical: 12 VDC 0.4 A Power Consumption: 5 watts | Treatment Area: 20sqm Technology: REME-LED ™ with Bi-polar

For more information or to order your REME-ION™ Plug-in Purifier email us today at: **info@cleanairco.com.au** or visit **www.cleanairco.com.au**.